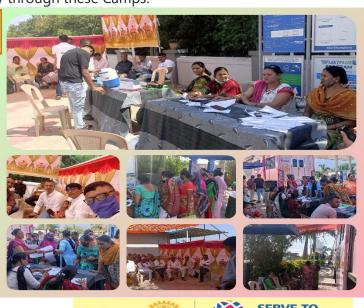

#### CANCER DETECTION VAN CAMP AT AMRELI

RC Amreli Gir organized a Free Mega Cancer Detection camps for Breast & Cervical Cancers in Ladies and Prostate Cancer for Gent. These camps were done at 9 Different Places for 9 Days in Amreli District. The Cancer Detection Van was provided by RC Chikli Riverfront and Alipore Hospital Chikhli. The entire project was also supported by RC Emory Druid Hills (Dist. 6900). This was the 1st day of camp which was arranged at Netra Chikitsa Trust Hospital at **Amreli City**. Club has also built a healthy Public Image in the society through these Camps.

#### CANCER DETECTION VAN CAMP AT KUNKAVAV

RC Amreli Gir organized a Free Mega Cancer Detection camps for Breast & Cervical Cancers in Ladies and Prostate Cancer for Gent. These camps were done at 9 Different Places for 9 Days in Amreli District. The Cancer Detection Van was provided by RC Chikli Riverfront and Alipore Hospital Chikhli. The entire project was also supported by RC Emory Druid Hills (Dist. 6900). This was the the 2nd day of camp which was arranged at **Kunkavav**. Club has also built a healthy Public Image in the society through these Camps.

#### CANCER DETECTION VAN CAMP AT BAGASARA

RC Amreli Gir organized a Free Mega Cancer Detection camps for Breast & Cervical Cancers in Ladies and Prostate Cancer for Gent. These camps were done at 9 Different Places for 9 Days in Amreli District. The Cancer Detection Van was provided by RC Chikli Riverfront and Alipore Hospital Chikhli. The entire project was also supported by RC Emory Druid Hills (Dist. 6900). This was the the 3rd day of camp which was arranged at **Bagasara**. Club has also built a healthy Public Image in the society through these Camps.

#### CANCER DETECTION VAN CAMP AT SAVARKUNDLA

RC Amreli Gir organized a Free Mega Cancer Detection camps for Breast & Cervical Cancers in Ladies and Prostate Cancer for Gent. These camps were done at 9 Different Places for 9 Days in Amreli District. The Cancer Detection Van was provided by RC Chikli Riverfront and Alipore Hospital Chikhli. The entire project was also supported by RC Emory Druid Hills (Dist. 6900). This was the 4th day of camp which was arranged at **Savarkundla**. Club has also built a healthy Public Image in the society through these Camps.

#### CANCER DETECTION VAN CAMP AT MOTA SAMADHIYALA

RC Amreli Gir organized a Free Mega Cancer Detection camps for Breast & Cervical Cancers in Ladies and Prostate Cancer for Gent. These camps were done at 9 Different Places for 9 Days in Amreli District. The Cancer Detection Van was provided by RC Chikli Riverfront and Alipore Hospital Chikhli. The entire project was also supported by RC Emory Druid Hills (Dist. 6900). This was the the 5th day of camp which was arranged at Village **Mota Samadhiyala**. Club has also built a healthy Public Image in the society through these Camps.

#### CANCER DETECTION VAN CAMP AT DHARAGANI

RC Amreli Gir organized a Free Mega Cancer Detection camps for Breast & Cervical Cancers in Ladies and Prostate Cancer for Gent. These camps were done at 9 Different Places for 9 Days in Amreli District. The Cancer Detection Van was provided by RC Chikli Riverfront and Alipore Hospital Chikhli. The entire project was also supported by RC Emory Druid Hills (Dist. 6900). This was the the 6thday of camp which was arranged at Village **Dharagani**. Club has also built a healthy Public Image in the society through these Camps.

#### CANCER DETECTION VAN CAMP AT LATHI

RC Amreli Gir organized a Free Mega Cancer Detection camps for Breast & Cervical Cancers in Ladies and Prostate Cancer for Gent. These camps were done at 9 Different Places for 9 Days in Amreli District. The Cancer Detection Van was provided by RC Chikli Riverfront and Alipore Hospital Chikhli. The entire project was also supported by RC Emory Druid Hills (Dist. 6900). This was the the 7th day of camp which was arranged at **Lathi**. Club has also built a healthy Public Image in the society through these Camps.

#### CANCER DETECTION VAN CAMP AT BABARA

RC Amreli Gir organized a Free Mega Cancer Detection camps for Breast & Cervical Cancers in Ladies and Prostate Cancer for Gent. These camps were done at 9 Different Places for 9 Days in Amreli District. The Cancer Detection Van was provided by RC Chikli Riverfront and Alipore Hospital Chikhli. The entire project was also supported by RC Emory Druid Hills (Dist. 6900). This was the the 8th day of camp which was arranged at **Babara**. Club has also built a healthy Public Image in the society through these Camps.

#### CANCER DETECTION VAN CAMP AT AMRELI

RC Amreli Gir organized a Free Mega Cancer Detection camps for Breast & Cervical Cancers in Ladies and Prostate Cancer for Gent. These camps were done at 9 Different Places for 9 Days in Amreli District. The Cancer Detection Van was provided by RC Chikli Riverfront and Alipore Hospital Chikhli. The entire project was also supported by RC Emory Druid Hills (Dist. 6900). This was the the 9th day of camp which was arranged at Nursing College Ground at Amreli City. Club has also built a healthy Public Image in the society through these Camps.