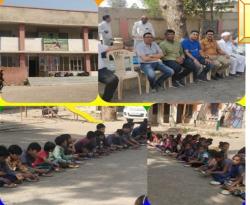

#### **HEALTHY MEAL TO CHILDREN**

Club provided healthy meal to school children of Garamali Primary School. This project was supported by Rtn. Piyush Ajmera.

Club Fellowship Meet was organized as the Mega Project of Cancer Van was going on by the Club. Club members along with their families were gathered. We also invited Inner Wheel Club members to join this meet. The Cancer Detection Van was shown to all the members & their families. Also we honored the work done by Staff of this Cancer van.