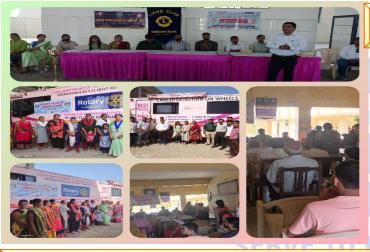

#### **HEALTHY MEAL TO CHILDREN**

Club provided healthy meal to school children of Garamali Primary School. This project was supported by Rtn. Piyush Ajmera.

Club Fellowship Meet was organized as the Mega Project of Cancer Van was going on by the Club. Club members along with their families were gathered. We also invited Inner Wheel Club members to join this meet. The Cancer Detection Van was shown to all the members & their families. Also we honored the work done by Staff of this Cancer van.

#### **UP COMING CLUB EVENT**

श्रीमति भीनाक्षीजेन विनयमार्घ वजीया ઓડીચોલોજી એન્ડ સ્પીચથેરાપી વિભાગ,બહેરાં-મંગા શાળા અમરેલીના સહચોગ થી રોટરી કલબ ઓફ અમરેલી ગીરના સોજન્યથી

સોલા મેડીકલ કોલેજના પ્રતિષ્ઠિત ડો.નીના ભાલોડિયા અને તેમની ટીમ તથા ઓડિચોલોજીસ્ટ તથા સ્પીચથેરાપીસ્ટ દ્વારા

કાનના પડદામાં કાણું - ઓછુ સંભળાવવું - કાનમાંથી રસી થવા તથા જન્મથી બહેરાશ અને કાન નાક ગળાની કોઇ પણ જાતની તકલીફ હશે અને જરૂર જણાયતો કોકટરશ્રી ની સલાહ મુજબ ઓપરેશન પણ વિના મુલ્યે કરી આપવામાં આવશે..

आ दिना मुट्ये डान नाड गणाना निहान डेम्यनो लास देवा अमरेलीनी बनताने निये मुब्जना होन नंभर ઉधर रळास्ट्रेशन हराववा नम्र विनंती छे. ः रજस्ट्रेशन ःः

તા.૧૫-૦૪-૨૦૨૨ ગુરૂવાર સમય : સવારે ૦૯-૦૦ થી ૦૧-૦૦ કલાક સુધી

શ્રીમતિ તાપીબેન મોદનલાલ રૂગનાથ મદેતા બહેરા મુંગા શાળા અમરેલી,સાયન્સ કોલેજ પાસે,અમરેલી

રોટરીની અદભુત સેવા બાલ વાત્સલ્ય કેન

રોટરી ક્લબ ઓફ અમરેલી

(ગીર) તેમજ નેત્ર ચિકિત્સા કેન્દ્ર