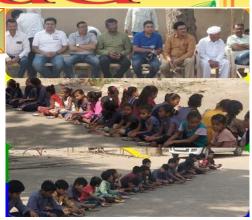

#### **HEALTHY MEAL TO CHILDREN**

Club provided healthy meal to school children of Garamali Primary School. This project was supported by Rtn. Piyush Ajmera.

Club Fellowship Meet was organized as the Mega Project of Cancer Van was going on by the Club. Club members along with their families were gathered. We also invited Inner Wheel Club members to join this meet. The Cancer Detection Van was shown to all the members & their families. Also we honored the work done by Staff of this Cancer van.