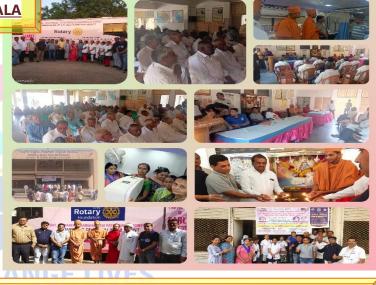

#### **HEALTHY MEAL TO CHILDREN**

Club provided healthy meal to school children of Garamali Primary School. This project was supported by Rtn. Piyush Ajmera.

Club Fellowship Meet was organized as the Mega Project of Cancer Van was going on by the Club. Club members along with their families were gathered. We also invited Inner Wheel Club members to join this meet. The Cancer Detection Van was shown to all the members & their families. Also we honored the work done by Staff of this Cancer van.

#### **UP COMING CLUB EVENT**

श्रीमति भीनाक्षीजेन विनयमार्घ वजीया ઓડીચોલોજી એન્ડ સ્પીચથેરાપી વિભાગ,બહેરાં-મંગા શાળા અમરેલીના સહચોગ થી રોટરી કલબ ઓફ અમરેલી ગીરના સોજન્યથી

સોલા મેડીકલ કોલેજના પ્રતિષ્ઠિત ડો.નીના ભાલોડિયા અને તેમની ટીમ તથા ઓડિચોલોજીસ્ટ તથા સ્પીચથેરાપીસ્ટ દ્વારા

કાનના પડદામાં કાણું - ઓછુ સંભળાવવું - કાનમાંથી રસી થવા તથા જન્મથી બહેરાશ અને કાન નાક ગળાની કોઇ પણ જાતની તકલીફ હશે અને જરૂર જણાયતો કોકટરશ્રી ની સલાહ મુજબ ઓપરેશન પણ વિના મુલ્યે કરી આપવામાં આવશે..

आ दिना मुट्ये डान नाड गणाना निहान डेम्यनो लास देवा अमरेलीनी बनताने निये मुब्जना होन नंभर ઉधर रळास्ट्रेशन हराववा नम्र विनंती छे. ः रજस्ट्रेशन ःः

તા.૧૫-૦૪-૨૦૨૨ ગુરૂવાર સમય : સવારે ૦૯-૦૦ થી ૦૧-૦૦ કલાક સુધી

શ્રીમતિ તાપીબેન મોદનલાલ રૂગનાથ મદેતા બહેરા મુંગા શાળા અમરેલી,સાયન્સ કોલેજ પાસે,અમરેલી

રોટરીની અદભુત સેવા બાલ વાત્સલ્ય કેન

રોટરી ક્લબ ઓફ અમરેલી

(ગીર) તેમજ નેત્ર ચિકિત્સા કેન્દ્ર