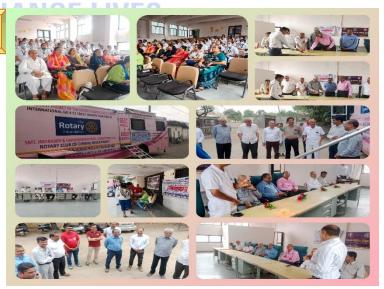

## Our Mega Service Project "Best Protection is early detection"

#### CANCER DETECTION VAN CAMP AT AMRELI

RC Amreli Gir organized a Free Mega Cancer Detection camps for Breast & Cervical Cancers in Ladies and Prostate Cancer for Gent. These camps were done at 9 Different Places for 9 Days in Amreli District. The Cancer Detection Van was provided by RC Chikli Riverfront and Alipore Hospital Chikhli. The entire project was also supported by RC Emory Druid Hills (Dist. 6900). This was the 1st day of camp which was arranged at Netra Chikitsa Trust Hospital at **Amreli City**. Club has also built a healthy Public Image in the society through these Camps.

#### CANCER DETECTION VAN CAMP AT KUNKAVAV

RC Amreli Gir organized a Free Mega Cancer Detection camps for Breast & Cervical Cancers in Ladies and Prostate Cancer for Gent. These camps were done at 9 Different Places for 9 Days in Amreli District. The Cancer Detection Van was provided by RC Chikli Riverfront and Alipore Hospital Chikhli. The entire project was also supported by RC Emory Druid Hills (Dist. 6900). This was the the 2nd day of camp which was arranged at **Kunkavav**. Club has also built a healthy Public Image in the society through these Camps.

#### CANCER DETECTION VAN CAMP AT BAGASARA

RC Amreli Gir organized a Free Mega Cancer Detection camps for Breast & Cervical Cancers in Ladies and Prostate Cancer for Gent. These camps were done at 9 Different Places for 9 Days in Amreli District. The Cancer Detection Van was provided by RC Chikli Riverfront and Alipore Hospital Chikhli. The entire project was also supported by RC Emory Druid Hills (Dist. 6900). This was the the 3rd day of camp which was arranged at **Bagasara**. Club has also built a healthy Public Image in the society through these Camps.

#### CANCER DETECTION VAN CAMP AT SAVARKUNDLA

RC Amreli Gir organized a Free Mega Cancer Detection camps for Breast & Cervical Cancers in Ladies and Prostate Cancer for Gent. These camps were done at 9 Different Places for 9 Days in Amreli District. The Cancer Detection Van was provided by RC Chikli Riverfront and Alipore Hospital Chikhli. The entire project was also supported by RC Emory Druid Hills (Dist. 6900). This was the 4th day of camp which was arranged at **Savarkundla**. Club has also built a healthy Public Image in the society through these Camps.

#### CANCER DETECTION VAN CAMP AT MOTA SAMADHIYALA

RC Amreli Gir organized a Free Mega Cancer Detection camps for Breast & Cervical Cancers in Ladies and Prostate Cancer for Gent. These camps were done at 9 Different Places for 9 Days in Amreli District. The Cancer Detection Van was provided by RC Chikli Riverfront and Alipore Hospital Chikhli. The entire project was also supported by RC Emory Druid Hills (Dist. 6900). This was the the 5th day of camp which was arranged at Village **Mota Samadhiyala**. Club has also built a healthy Public Image in the society through these Camps.

#### CANCER DETECTION VAN CAMP AT DHARAGANI

RC Amreli Gir organized a Free Mega Cancer Detection camps for Breast & Cervical Cancers in Ladies and Prostate Cancer for Gent. These camps were done at 9 Different Places for 9 Days in Amreli District. The Cancer Detection Van was provided by RC Chikli Riverfront and Alipore Hospital Chikhli. The entire project was also supported by RC Emory Druid Hills (Dist. 6900). This was the the 6thday of camp which was arranged at Village **Dharagani**. Club has also built a healthy Public Image in the society through these Camps.

#### CANCER DETECTION VAN CAMP AT LATHI

RC Amreli Gir organized a Free Mega Cancer Detection camps for Breast & Cervical Cancers in Ladies and Prostate Cancer for Gent. These camps were done at 9 Different Places for 9 Days in Amreli District. The Cancer Detection Van was provided by RC Chikli Riverfront and Alipore Hospital Chikhli. The entire project was also supported by RC Emory Druid Hills (Dist. 6900). This was the the 7th day of camp which was arranged at **Lathi**. Club has also built a healthy Public Image in the society through these Camps.

#### CANCER DETECTION VAN CAMP AT BABARA

RC Amreli Gir organized a Free Mega Cancer Detection camps for Breast & Cervical Cancers in Ladies and Prostate Cancer for Gent. These camps were done at 9 Different Places for 9 Days in Amreli District. The Cancer Detection Van was provided by RC Chikli Riverfront and Alipore Hospital Chikhli. The entire project was also supported by RC Emory Druid Hills (Dist. 6900). This was the the 8th day of camp which was arranged at **Babara**. Club has also built a healthy Public Image in the society through these Camps.

#### CANCER DETECTION VAN CAMP AT AMRELI

RC Amreli Gir organized a Free Mega Cancer Detection camps for Breast & Cervical Cancers in Ladies and Prostate Cancer for Gent. These camps were done at 9 Different Places for 9 Days in Amreli District. The Cancer Detection Van was provided by RC Chikli Riverfront and Alipore Hospital Chikhli. The entire project was also supported by RC Emory Druid Hills (Dist. 6900). This was the the 9th day of camp which was arranged at Nursing College Ground at Amreli City. Club has also built a healthy Public Image in the society through these Camps.