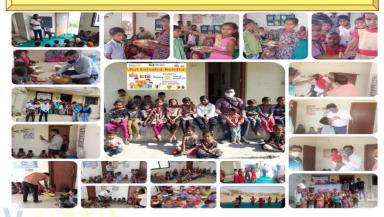

#### **HEALTHY MEAL TO CHILDREN**

Club provided healthy meal to school children of Garamali Primary School. This project was supported by Rtn. Piyush Ajmera.

Club Fellowship Meet was organized as the Mega Project of Cancer Van was going on by the Club. Club members along with their families were gathered. We also invited Inner Wheel Club members to join this meet. The Cancer Detection Van was shown to all the members & their families. Also we honored the work done by Staff of this Cancer van.