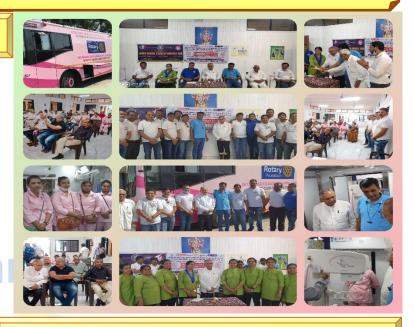

#### CANCER DETECTION VAN CAMP AT AMRELI

RC Amreli Gir organized a Free Mega Cancer Detection camps for Breast & Cervical Cancers in Ladies and Prostate Cancer for Gent. These camps were done at 9 Different Places for 9 Days in Amreli District. The Cancer Detection Van was provided by RC Chikli Riverfront and Alipore Hospital Chikhli. The entire project was also supported by RC Emory Druid Hills (Dist. 6900). This was the 1st day of camp which was arranged at Netra Chikitsa Trust Hospital at **Amreli City**. Club has also built a healthy Public Image in the society through these Camps.

#### CANCER DETECTION VAN CAMP AT KUNKAVAV

RC Amreli Gir organized a Free Mega Cancer Detection camps for Breast & Cervical Cancers in Ladies and Prostate Cancer for Gent. These camps were done at 9 Different Places for 9 Days in Amreli District. The Cancer Detection Van was provided by RC Chikli Riverfront and Alipore Hospital Chikhli. The entire project was also supported by RC Emory Druid Hills (Dist. 6900). This was the the 2nd day of camp which was arranged at **Kunkavav**. Club has also built a healthy Public Image in the society through these Camps.

#### CANCER DETECTION VAN CAMP AT BAGASARA

RC Amreli Gir organized a Free Mega Cancer Detection camps for Breast & Cervical Cancers in Ladies and Prostate Cancer for Gent. These camps were done at 9 Different Places for 9 Days in Amreli District. The Cancer Detection Van was provided by RC Chikli Riverfront and Alipore Hospital Chikhli. The entire project was also supported by RC Emory Druid Hills (Dist. 6900). This was the the 3rd day of camp which was arranged at **Bagasara**. Club has also built a healthy Public Image in the society through these Camps.

#### CANCER DETECTION VAN CAMP AT SAVARKUNDLA

RC Amreli Gir organized a Free Mega Cancer Detection camps for Breast & Cervical Cancers in Ladies and Prostate Cancer for Gent. These camps were done at 9 Different Places for 9 Days in Amreli District. The Cancer Detection Van was provided by RC Chikli Riverfront and Alipore Hospital Chikhli. The entire project was also supported by RC Emory Druid Hills (Dist. 6900). This was the 4th day of camp which was arranged at **Savarkundla**. Club has also built a healthy Public Image in the society through these Camps.

#### CANCER DETECTION VAN CAMP AT MOTA SAMADHIYALA

RC Amreli Gir organized a Free Mega Cancer Detection camps for Breast & Cervical Cancers in Ladies and Prostate Cancer for Gent. These camps were done at 9 Different Places for 9 Days in Amreli District. The Cancer Detection Van was provided by RC Chikli Riverfront and Alipore Hospital Chikhli. The entire project was also supported by RC Emory Druid Hills (Dist. 6900). This was the the 5th day of camp which was arranged at Village **Mota Samadhiyala**. Club has also built a healthy Public Image in the society through these Camps.

#### CANCER DETECTION VAN CAMP AT DHARAGANI

RC Amreli Gir organized a Free Mega Cancer Detection camps for Breast & Cervical Cancers in Ladies and Prostate Cancer for Gent. These camps were done at 9 Different Places for 9 Days in Amreli District. The Cancer Detection Van was provided by RC Chikli Riverfront and Alipore Hospital Chikhli. The entire project was also supported by RC Emory Druid Hills (Dist. 6900). This was the the 6thday of camp which was arranged at Village **Dharagani**. Club has also built a healthy Public Image in the society through these Camps.

#### CANCER DETECTION VAN CAMP AT LATHI

RC Amreli Gir organized a Free Mega Cancer Detection camps for Breast & Cervical Cancers in Ladies and Prostate Cancer for Gent. These camps were done at 9 Different Places for 9 Days in Amreli District. The Cancer Detection Van was provided by RC Chikli Riverfront and Alipore Hospital Chikhli. The entire project was also supported by RC Emory Druid Hills (Dist. 6900). This was the the 7th day of camp which was arranged at **Lathi**. Club has also built a healthy Public Image in the society through these Camps.

#### CANCER DETECTION VAN CAMP AT BABARA

RC Amreli Gir organized a Free Mega Cancer Detection camps for Breast & Cervical Cancers in Ladies and Prostate Cancer for Gent. These camps were done at 9 Different Places for 9 Days in Amreli District. The Cancer Detection Van was provided by RC Chikli Riverfront and Alipore Hospital Chikhli. The entire project was also supported by RC Emory Druid Hills (Dist. 6900). This was the the 8th day of camp which was arranged at **Babara**. Club has also built a healthy Public Image in the society through these Camps.

#### CANCER DETECTION VAN CAMP AT AMRELI

RC Amreli Gir organized a Free Mega Cancer Detection camps for Breast & Cervical Cancers in Ladies and Prostate Cancer for Gent. These camps were done at 9 Different Places for 9 Days in Amreli District. The Cancer Detection Van was provided by RC Chikli Riverfront and Alipore Hospital Chikhli. The entire project was also supported by RC Emory Druid Hills (Dist. 6900). This was the the 9th day of camp which was arranged at Nursing College Ground at Amreli City. Club has also built a healthy Public Image in the society through these Camps.