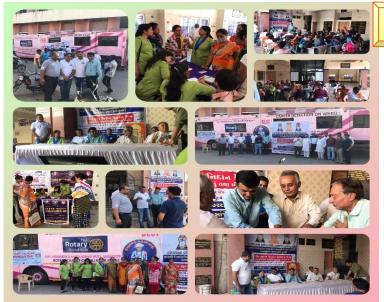

## Our Mega Service Project "Best Protection is early detection"

#### CANCER DETECTION VAN CAMP AT AMRELI

RC Amreli Gir organized a Free Mega Cancer Detection camps for Breast & Cervical Cancers in Ladies and Prostate Cancer for Gent. These camps were done at 9 Different Places for 9 Days in Amreli District. The Cancer Detection Van was provided by RC Chikli Riverfront and Alipore Hospital Chikhli. The entire project was also supported by RC Emory Druid Hills (Dist. 6900). This was the 1st day of camp which was arranged at Netra Chikitsa Trust Hospital at **Amreli City**. Club has also built a healthy Public Image in the society through these Camps.

#### CANCER DETECTION VAN CAMP AT KUNKAVAV

RC Amreli Gir organized a Free Mega Cancer Detection camps for Breast & Cervical Cancers in Ladies and Prostate Cancer for Gent. These camps were done at 9 Different Places for 9 Days in Amreli District. The Cancer Detection Van was provided by RC Chikli Riverfront and Alipore Hospital Chikhli. The entire project was also supported by RC Emory Druid Hills (Dist. 6900). This was the the 2nd day of camp which was arranged at **Kunkavav**. Club has also built a healthy Public Image in the society through these Camps.

#### CANCER DETECTION VAN CAMP AT BAGASARA

RC Amreli Gir organized a Free Mega Cancer Detection camps for Breast & Cervical Cancers in Ladies and Prostate Cancer for Gent. These camps were done at 9 Different Places for 9 Days in Amreli District. The Cancer Detection Van was provided by RC Chikli Riverfront and Alipore Hospital Chikhli. The entire project was also supported by RC Emory Druid Hills (Dist. 6900). This was the the 3rd day of camp which was arranged at **Bagasara**. Club has also built a healthy Public Image in the society through these Camps.

#### CANCER DETECTION VAN CAMP AT SAVARKUNDLA

RC Amreli Gir organized a Free Mega Cancer Detection camps for Breast & Cervical Cancers in Ladies and Prostate Cancer for Gent. These camps were done at 9 Different Places for 9 Days in Amreli District. The Cancer Detection Van was provided by RC Chikli Riverfront and Alipore Hospital Chikhli. The entire project was also supported by RC Emory Druid Hills (Dist. 6900). This was the 4th day of camp which was arranged at **Savarkundla**. Club has also built a healthy Public Image in the society through these Camps.

#### CANCER DETECTION VAN CAMP AT MOTA SAMADHIYALA

RC Amreli Gir organized a Free Mega Cancer Detection camps for Breast & Cervical Cancers in Ladies and Prostate Cancer for Gent. These camps were done at 9 Different Places for 9 Days in Amreli District. The Cancer Detection Van was provided by RC Chikli Riverfront and Alipore Hospital Chikhli. The entire project was also supported by RC Emory Druid Hills (Dist. 6900). This was the the 5th day of camp which was arranged at Village **Mota Samadhiyala**. Club has also built a healthy Public Image in the society through these Camps.

#### CANCER DETECTION VAN CAMP AT DHARAGANI

RC Amreli Gir organized a Free Mega Cancer Detection camps for Breast & Cervical Cancers in Ladies and Prostate Cancer for Gent. These camps were done at 9 Different Places for 9 Days in Amreli District. The Cancer Detection Van was provided by RC Chikli Riverfront and Alipore Hospital Chikhli. The entire project was also supported by RC Emory Druid Hills (Dist. 6900). This was the the 6thday of camp which was arranged at Village **Dharagani**. Club has also built a healthy Public Image in the society through these Camps.

#### CANCER DETECTION VAN CAMP AT LATHI

RC Amreli Gir organized a Free Mega Cancer Detection camps for Breast & Cervical Cancers in Ladies and Prostate Cancer for Gent. These camps were done at 9 Different Places for 9 Days in Amreli District. The Cancer Detection Van was provided by RC Chikli Riverfront and Alipore Hospital Chikhli. The entire project was also supported by RC Emory Druid Hills (Dist. 6900). This was the the 7th day of camp which was arranged at **Lathi**. Club has also built a healthy Public Image in the society through these Camps.

#### CANCER DETECTION VAN CAMP AT BABARA

RC Amreli Gir organized a Free Mega Cancer Detection camps for Breast & Cervical Cancers in Ladies and Prostate Cancer for Gent. These camps were done at 9 Different Places for 9 Days in Amreli District. The Cancer Detection Van was provided by RC Chikli Riverfront and Alipore Hospital Chikhli. The entire project was also supported by RC Emory Druid Hills (Dist. 6900). This was the the 8th day of camp which was arranged at **Babara**. Club has also built a healthy Public Image in the society through these Camps.

#### CANCER DETECTION VAN CAMP AT AMRELI

RC Amreli Gir organized a Free Mega Cancer Detection camps for Breast & Cervical Cancers in Ladies and Prostate Cancer for Gent. These camps were done at 9 Different Places for 9 Days in Amreli District. The Cancer Detection Van was provided by RC Chikli Riverfront and Alipore Hospital Chikhli. The entire project was also supported by RC Emory Druid Hills (Dist. 6900). This was the the 9th day of camp which was arranged at Nursing College Ground at Amreli City. Club has also built a healthy Public Image in the society through these Camps.