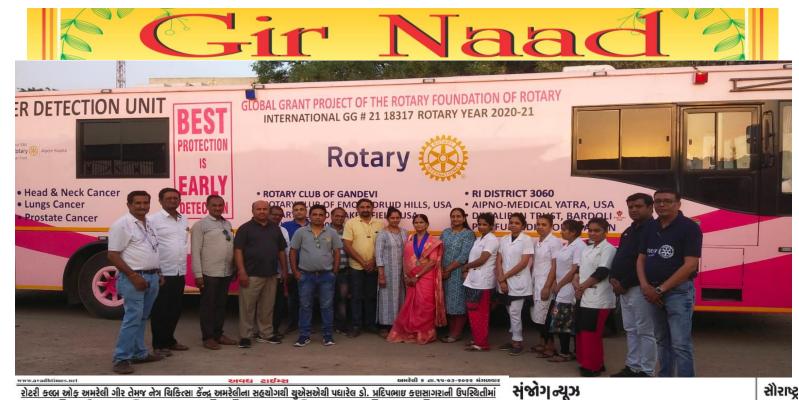

અમરેલી જિલામાં કેન્સર સામે લડવા માટે રોટરી ક્લબ ઓફ અમરેલી ગીર હારા દેશભરમાં સી પ્રથમ સુંદર શરૂઆત

યું : વાઇફાઇથી એપોલ અને જર્મની સાથે સંપર્ક દર્દીઓને વિનામુલ્યે તપાસવામાં આવશે લીધા વગર ૩૫ વર્ષની ઉપરની દરેક વ્યક્તિની લેબોરેટરી થશે

કલબ ગીર હારા કેન્સર નિદાન કેમ્પ યોજાયો

dl. 96-03-5055 રોટરી કલબ ઓફ ગીરનાં સહયોગથી વિનામૂલ્યે નિદાન કેમ્પ યોજાયો દર્દીનારાયણે વિનામૂત્યે લાભ લીધો

શ્રી મહાવીર સ્વામીના અનુયાયી માતુશ્રી વિમળાબેન રંપકલાલ ખેતાણી પરિવાર કાઉન્ડેશન મંબઈ (સાવરકુંડલા)ના સંયુક્ત ઉપક્રમે તેમજ રોટરી ક્લબ ओं बीमली रिवरइन्ट तथा आबीपोर सोश्यव वेबर्डर दूस्ट ચીખલી તેમજ રોટરી કલબ ઓફ ઉમોરી-ડઈંડ હિલ્સ તથા રોટરી લબ ઓફ અમરેલી ગીર ડિસ્ટ્રીકટ દારા સાવરકંડલામાં નિઃશુલ્ક સ્તન

## રોટરી કુલબ ઓફ અમરેલી (ગીર) દ્વારા જિલ્લામાં કેન્સર ડિટેક્શન વાન ફેરવાશે

Rotary Club of Amrell Gir Serve 10 CHANGE LIVES રોદરી કલબ ઓફ ચીખારી પ્રેવફસ્ટ તથા આવીપોર સોથ્યલ વેલફેર ટ્રસ્ટ ચીખતી તેમજ રોદરી કલબ ઓફ ચીખારી પ્રેવફસ્ટ તથા આવીપોર સોથ્યલ વેલફેર ટ્રસ્ટ ચીખતી તેમજ રોદરી કલબ ઓફ ઇમોરી-કુઇક દીલ્સ (કીસ્ટ્રીક – ૧૯૦૦)યું.એસ.એ. તથા રોદરી કલબ ઓફ અમરેલી ગીર કીસ્ટ્રીક-30૬0 હારા આયોજીત