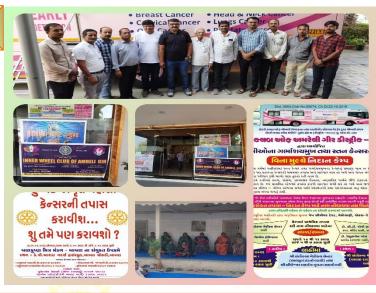

અમરેલી જિલામાં કેન્સર સામે લડવા માટે રોટરી ક્લબ ઓફ અમરેલી ગીર હારા દેશભરમાં સી પ્રથમ સુંદર શરૂઆત

યું : વાઇફાઇથી એપોલ અને જર્મની સાથે સંપર્ક દર્દીઓને વિનામુલ્યે તપાસવામાં આવશે લીધા વગર ૩૫ વર્ષની ઉપરની દરેક વ્યક્તિની લેબોરેટરી થશે

કલબ ગીર હારા કેન્સર નિદાન કેમ્પ યોજાયો

dl. 96-03-5055 રોટરી કલબ ઓફ ગીરનાં સહયોગથી વિનામૂલ્યે નિદાન કેમ્પ યોજાયો દર્દીનારાયણે વિનામૂત્યે લાભ લીધો

શ્રી મહાવીર સ્વામીના અનુયાયી માતુશ્રી વિમળાબેન રંપકલાલ ખેતાણી પરિવાર કાઉન્ડેશન મંબઈ (સાવરકુંડલા)ના સંયુક્ત ઉપક્રમે તેમજ રોટરી ક્લબ ओं बीमली रिवरइन्ट तथा आबीपोर सोश्यव वेबर्डर दूस्ट ચીખલી તેમજ રોટરી કલબ ઓફ ઉમોરી-ડઈંડ હિલ્સ તથા રોટરી લબ ઓફ અમરેલી ગીર ડિસ્ટ્રીકટ દારા સાવરકંડલામાં નિઃશુલ્ક સ્તન

શ્રાસ્ટેટનો કેમ્પ યોજાયો હતો. ગુરૂવારે આ કેમ્પ યોજાયો

હતો. જેમાં સાવરકુંડલાની લોહાલા | યોજાયો હતો. જેમાં દર્દીનારાયલે

**CHANGE LIVES** 

## રોટરી કુલબ ઓફ અમરેલી (ગીર) દ્વારા જિલ્લામાં કેન્સર ડિટેક્શન વાન ફેરવાશે

Rotary Club of Amrell Gir Serve 10 CHANGE LIVES રોદરી કલબ ઓફ ચીખારી પ્રેવફસ્ટ તથા આવીપોર સોથ્યલ વેલફેર ટ્રસ્ટ ચીખતી તેમજ રોદરી કલબ ઓફ ચીખારી પ્રેવફસ્ટ તથા આવીપોર સોથ્યલ વેલફેર ટ્રસ્ટ ચીખતી તેમજ રોદરી કલબ ઓફ ઇમોરી-કુઇક દીલ્સ (કીસ્ટ્રીક – ૧૯૦૦)યું.એસ.એ. તથા રોદરી કલબ ઓફ અમરેલી ગીર કીસ્ટ્રીક-30૬0 હારા આયોજીત

કેમ્પમાં આદ્યુનિક મશીનરી દ્વારા જરૂરીચાત મુજબ પેપ -સ્મીચર ટેસ્ટ, મેમોગ્રાફી એક્સ–રે ,પ્રોસ્ટેટ ટેસ્ટ ની તપાસ પિના મુલ્યે કરી આપવામાં આવશે. તા.સર-૦૩-૨૦૨૨, મંગળવાર,સમય સવારે ૯-૦૦ કલાક થી સાંજે ૪-૦૦ કલાક સુધી એક વૈષ્ણાય પરિવાર અમરેલી ના સંયુક્ત ઉપક્રમે ળ : નરિંગ કોલેજ,રેડકોસ ભવનની સામે,સિવીલ ફોરિપટલ કેમ્પસ,અમરેલી